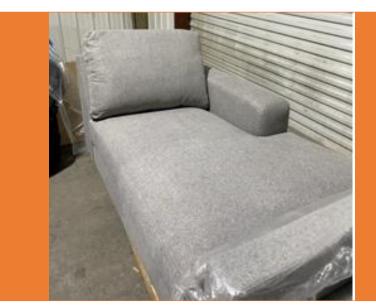

# **Big SAR SQ Sect UPH Chaise** Platinum Original Price \$700 *Our price \$450 \$350* 7-22-22-18 Condition New

SFRU PLY PHB Sofa 73.62"x40.55"x34.84" Original Price \$1200

Original Price \$1200 Our Price \$700 \$350 7-9-22-2 Condition New