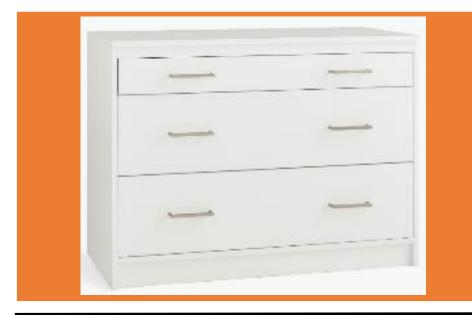

Two Drawer Dresser Original Price \$450 *Our price \$300* 7-28-22-25 Condition New

**Hudson King** Headboard & Rails; 8 Drawer Dresser; Two 4 Drawer 26" **Nightstands** Original Price \$5,172 Our price \$2000 8-20-22-2/3/4 **Condition New** Double 25" High two drawer dresser **Original Price** \$800ea Our Price \$350 ea 8-20-22-31 **Condition New** 