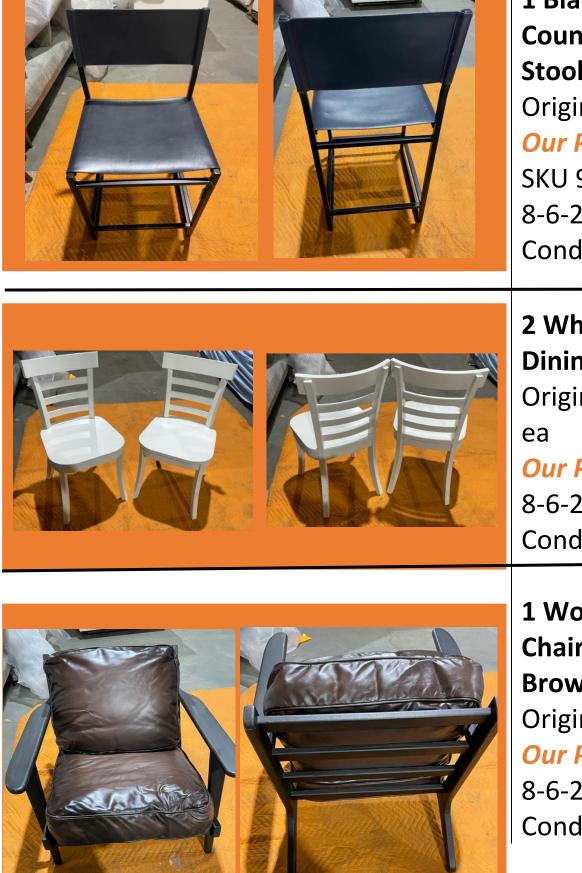

1 Black Metal Counter Leather Stool Original Price \$300 *Our Price \$200* SKU 9059050164 8-6-22-11 Condition: New

2 White Wooden Dining RM Chairs Original Price \$100 ea Our Price \$75 ea 8-6-22-1 Condition: New

1 Wooden Slat Chair Arm Dark Brown Leather Original Price \$400 *Our Price \$300* 8-6-22-16 Condition: New

1 Black Ash Woven Leather Stitch Armchair Original Price \$400 *Our Price \$300* 8-6-22-8 Condition: New

# 1 Seat Height Chair Leather Original Price \$400 Our Price \$300 7-28-22-6

Condition: New

Black Wooden Stool Original Price \$225 *Our Price \$150* 7-28-22-15 Condition New

1 Rust Recliner
Leather Manual
Original Price \$800
Our Price \$500
8-6-22-13
Condition New