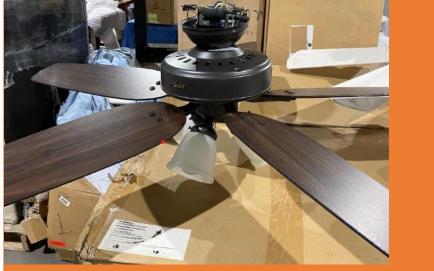

Scoot 3 in 1 Convertible Crib Original Price \$499 *Our Price \$200* 7-9-22-6 Condition New

52" Ceiling Fan Brown Reversible Original Price \$200 *Our Price \$100* 8-20-22-36 Like New