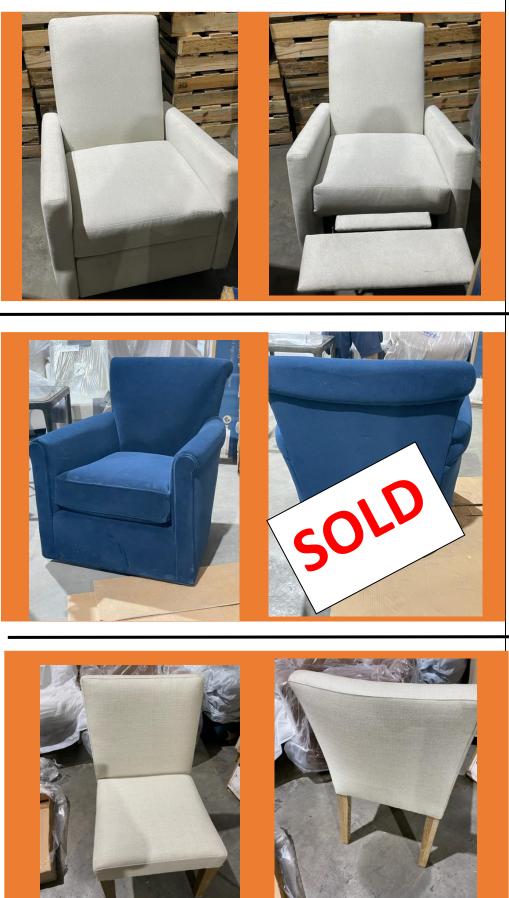

1 Rust Leather Show Chair w/Wooden Arms Original Price \$700 Our Price \$450 8-6-22-19 Condition: New

1 Trillian Wooden Arms Chair Original Price \$700 *Our Price \$350* 

8-6-22-3 Condition New

1 Ghent SQ Arm Occasional Recliner Chair Original Price \$715 *Our Price \$550* 7-22-22-2 Condition New

Portside Chaise Cushion Lounge Wicker Chair 58.5x12.5x29 Original Price \$450 *Our Price \$300* 7-28-22-12

Condition New

1 Piedmont Leather
Dining Side Chair
Original Price\$400
Our Price \$200
7-22-22-12
Condition New

2 Lila Dining Chair w/Gold Legs Mauve Original Price \$330 *Our Price \$165 ea* 8-6-22-4 Condition New

1 Per F Velvet
Rocker Armchair
Graham UPH Glider
Original Price \$800
Our Price \$550
7-22-22-1
New Condition

1 White Chair
Trillium
Original Price \$200 *Our Price* \$125
7-22-22-25
New Condition

1 Jeffan Wicker Chair White Cushion Maia Rattan Original Price \$600 *Our Price \$300* 7-22-22-11 Condition New

# Manual Recliner Original Price \$450 *Our Price \$350* 8-6-22-10

Condition New

1 Lammaca Slate Outdoor Metal Lounge Chair

27.5x27 5/8 33.5Wx36"Lx24"H (no cushion) Original Price \$425 Our Price \$200 7-22-22-23

Condition New

1 Ghent Slope Arm Occasional Chair Recliner Rocker Original Price\$750 *Our Price \$550* 7-22-22-3 Condition New

1 Velvet Armchair
Swivel
Original Price \$475 *Our Price* \$350
7-22-22-26
Condition New

1 Dining Chair
Original Price \$350 *Our Price* \$200
8-6-22-2
Condition New

Dark Green Leather Swivel Office Chair Original Price\$1140 *Our Price \$800* 8-6-22-15 Condition New

**1 Small Covered White Chair**Original Price \$400 *Our Price \$300*8-6-22-20

Condition

Leather Blue Chair Original Price \$899 *Our Price \$300* 8-20-22-20 Condition New

Blue Leather Recliner Chair Original Price \$1099 *Our Price \$370* 8-20-22-39 Condition New

# Weave Armchair Original Price \$500 *Our Price \$350*

8-20-22-13 Condition New

Two wood cloth chairs Original Price \$300 *Our Price \$250* 8-20-22-41 Condition New

Beautiful Leather Side Chair Original Price \$800 *Our Price \$530* 8-20-22-40 Condition New

Eucalyptus Dining Armchair Frame, Weathered Gray Original Price \$299 *Our Price \$150* 8-20-22-25 Condition New

**Grey Armchair** Original Price \$519 *Our Price \$200* 8-20-22-24 Condition New

Rattan Brown Highchair Original Price \$300 *Our Price \$200* 8-20-22-29 Condition New

Indigo Wood Dining Armchair Original Price \$519 *Our Price \$200* 8-20-22-42 Condition New

Leather Bar Stool Original Price \$390 *Our Price \$200* 8-20-22-30 Condition New

Yountville Ottoman, Weave, Grey, 28"Wx25"Dx15.5"H Original Price \$995 *Our Price \$350* 8-20-22-28 Condition New