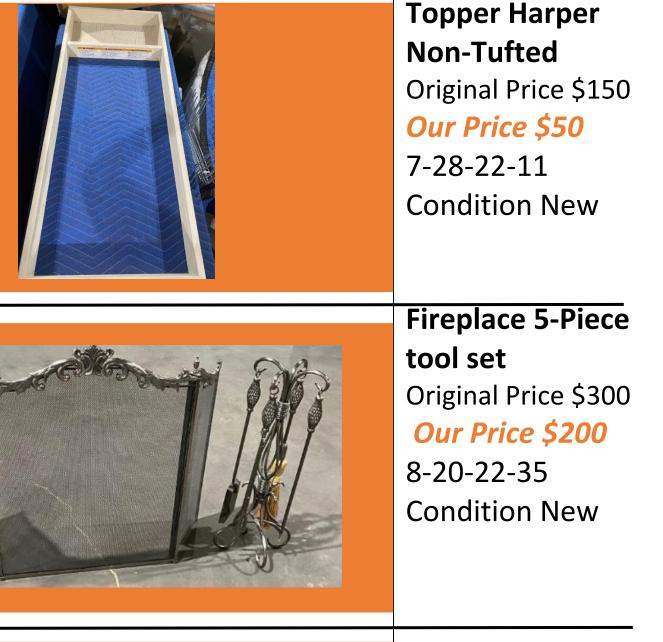

# 1 Seat Height Chair Leather Original Price \$400 Our Price \$300 7-28-22-6

Condition: New

Black Wooden Stool Original Price \$225 *Our Price \$150* 7-28-22-15 Condition New

1 Rust Recliner
Leather Manual
Original Price \$800
Our Price \$500
8-6-22-13
Condition New