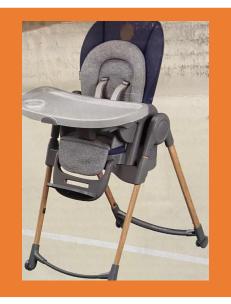

Hudson 3-in-1 Convertible Crib (In Box) Original Price \$499 *Our Price \$200* 9-3-22-23 Condition New

Sena Series baby changer Original Price \$60 *Our Price \$40* 9-3-22-69 Condition New

Minla 6 in 1 Highchair Original Price \$300 *Our Price \$125* 7-9-22-15 Condition New