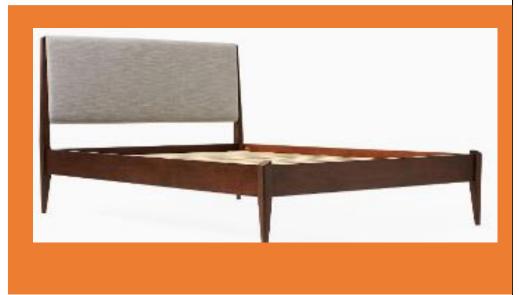

Modern show wood bed queen 84.625 x 46" x 8.25" Original Price \$1700 *Our Price \$500* 9-3-22-65 Condition New

**Toulouse storage bed King HB/FB 86x10"x 58 & 5/8"** (1 of 3 in box) Original Price \$2038 *Our Price \$675* 9-3-22-63