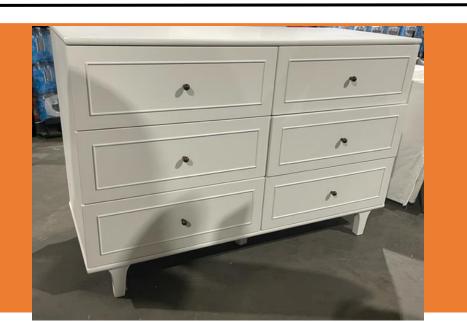

# Lt Grey 3 Drawer Dresser Original Price \$800 *Our Price \$600* 8-6-22-5 Condition New

White 6 Drawer Dresser Original Price \$4500 *Our Price \$800* 8-6-22-6

**Condition New** 

Matta 3 Drawer

**Nightstand** 635x385x670mm Original Price \$800 *Our Price \$500* 8-6-22-7