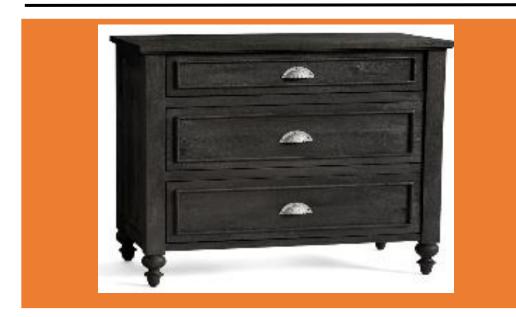

# Lt Grey 3 Drawer Dresser Original Price \$800 *Our Price \$600* 8-6-22-5 Condition New

White 6 Drawer Dresser Original Price \$4500 *Our Price \$800* 8-6-22-6

**Condition New** 

Matta 3 Drawer

**Nightstand** 635x385x670mm Original Price \$800 *Our Price \$500* 8-6-22-7