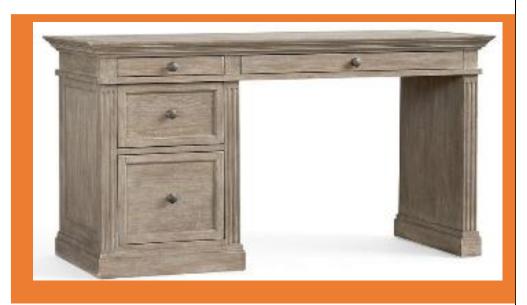

Oakleigh Nightstand 25" (In Box) Original Price \$599 *Our Price \$200* 9-3-22-2 Condition New

Livingston Large Desk (in Box) Original Price \$1495 *Our Price \$495* 

9-3-22-3 New Condition

Astoria Drawer NightStand (in box) Original Price \$699 *Our Price \$230* 9-3-22-5 Condition New