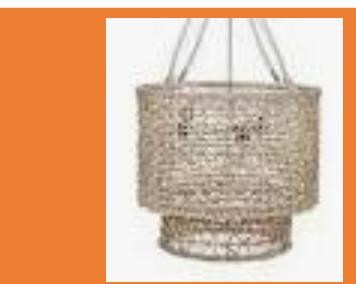

Simplehuman<sup>®</sup> Wall Mounted Sensor Makeup Mirror (in box) Original Price \$229 *Our Price \$125* 9-3-22-45 Condition New

Dbl Barrel Hand Woven Natural Rope Chandelier 24.5" x 24.5" x 21 (in box) Original Price \$200 *Our Price \$159* 9-3-22-40 Condition New