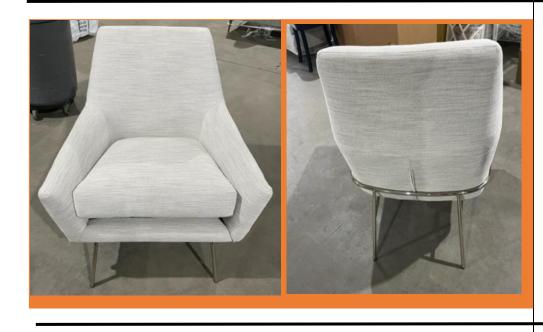

2 Lila Dining Chair w/Gold Legs Mauve Original Price \$330 *Our Price \$165 ea* 8-6-22-4 Condition New

1 Per F Velvet
Rocker Armchair
Graham UPH Glider
Original Price \$800
Our Price \$550
7-22-22-1
New Condition