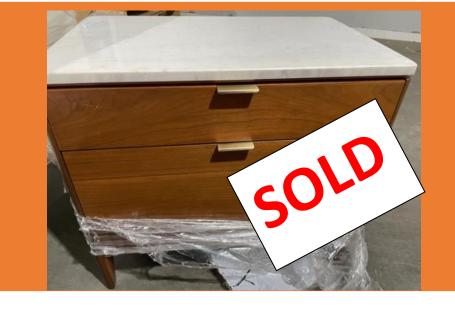

Condition New

Mid Century Exp Dinning Table Round 42" 46.25x8.75x46.50" Original Price \$1500 Our Price \$750 7-28-22-9 Condition New

Foundry 60" Low Sofa Console Original Price \$479 Our Price \$350

8-20-22-9 Condition New