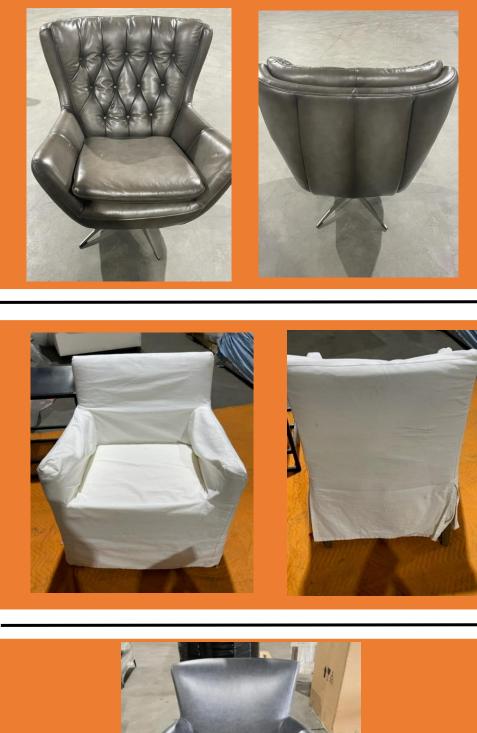

1 Rust Leather Show Chair w/Wooden Arms Original Price \$700 Our Price \$450 8-6-22-19 Condition: New

1 Trillian Wooden Arms Chair Original Price \$700 *Our Price \$350* 

8-6-22-3 Condition New

1 Ghent SQ Arm Occasional Recliner Chair Original Price \$715 *Our Price \$550* 7-22-22-2 Condition New

Portside Chaise Cushion Lounge Wicker Chair 58.5x12.5x29 Original Price \$450 *Our Price \$300* 7-28-22-12

Condition New

1 Piedmont Leather
Dining Side Chair
Original Price\$400
Our Price \$200
7-22-22-12
Condition New

2 Lila Dining Chair w/Gold Legs Mauve Original Price \$330 *Our Price \$165 ea* 8-6-22-4 Condition New

1 Per F Velvet
Rocker Armchair
Graham UPH Glider
Original Price \$800
Our Price \$550
7-22-22-1
New Condition

1 White Chair
Trillium
Original Price \$200 *Our Price* \$125
7-22-22-25
New Condition

1 Jeffan Wicker Chair White Cushion Maia Rattan Original Price \$600 *Our Price \$300* 7-22-22-11 Condition New

# Manual Recliner Original Price \$450 *Our Price \$350* 8-6-22-10

Condition New

1 Lammaca Slate Outdoor Metal Lounge Chair

27.5x27 5/8 33.5Wx36"Lx24"H (no cushion) Original Price \$425 Our Price \$200 7-22-22-23

Condition New

1 Ghent Slope Arm Occasional Chair Recliner Rocker Original Price\$750 *Our Price \$550* 7-22-22-3 Condition New

1 Velvet Armchair
Swivel
Original Price \$475 *Our Price* \$350
7-22-22-26
Condition New

1 Dining Chair
Original Price \$350 *Our Price* \$200
8-6-22-2
Condition New

Dark Green Leather Swivel Office Chair Original Price\$1140 *Our Price \$800* 8-6-22-15 Condition New

**1 Small Covered White Chair**Original Price \$400 *Our Price \$300*8-6-22-20

Condition

Leather Blue Chair Original Price \$899 *Our Price \$300* 8-20-22-20 Condition New

Blue Leather Recliner Chair Original Price \$1099 *Our Price \$370* 8-20-22-39 Condition New

# Weave Armchair Original Price \$500 *Our Price \$350*

8-20-22-13 Condition New

Two wood cloth chairs Original Price \$300 *Our Price \$250* 8-20-22-41 Condition New

Beautiful Leather Side Chair Original Price \$800 *Our Price \$530* 8-20-22-40 Condition New

Eucalyptus Dining Armchair Frame, Weathered Gray Original Price \$299 *Our Price \$150* 8-20-22-25 Condition New

**Grey Armchair** Original Price \$519 *Our Price \$200* 8-20-22-24 Condition New

Rattan Brown Highchair Original Price \$300 *Our Price \$200* 8-20-22-29 Condition New

Indigo Wood Dining Armchair Original Price \$519 *Our Price \$200* 8-20-22-42 Condition New

Leather Bar Stool Original Price \$390 *Our Price \$200* 8-20-22-30 Condition New

Yountville Ottoman, Weave, Grey, 28"Wx25"Dx15.5"H Original Price \$995 *Our Price \$350* 8-20-22-28 Condition New