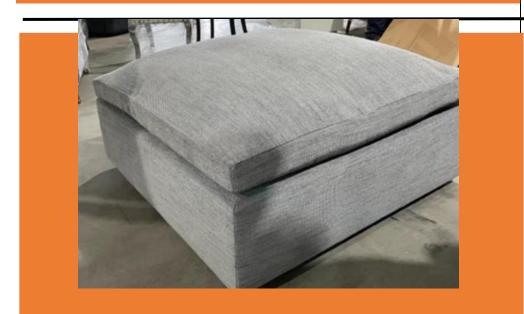

Indigo Wood Dining Armchair Original Price \$519 *Our Price \$200* 8-20-22-42 Condition New

Leather Bar Stool Original Price \$390 *Our Price \$200* 8-20-22-30 Condition New

Yountville Ottoman, Weave, Grey, 28"Wx25"Dx15.5"H Original Price \$995 *Our Price \$350* 8-20-22-28 Condition New