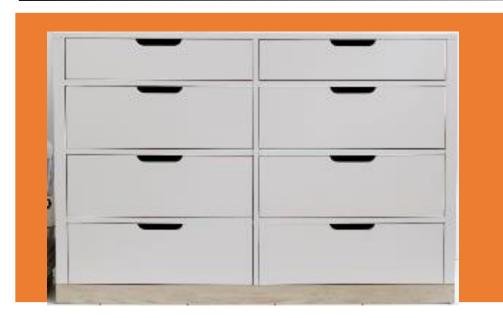

Two Drawer Dresser Original Price \$450 *Our price \$300* 7-28-22-25 Condition New

**Hudson King** Headboard & Rails; 8 Drawer Dresser; Two 4 Drawer 26" **Nightstands** Original Price \$5,172 Our price \$2000 8-20-22-2/3/4 **Condition New** Double 25" High two drawer dresser **Original Price** \$800ea Our Price \$350 ea 8-20-22-31 **Condition New** 