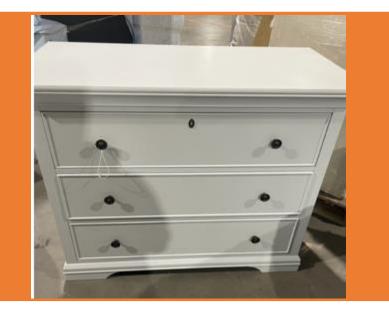

# Lt Grey 3 Drawer Dresser Original Price \$800 *Our Price \$600* 8-6-22-5 Condition New

White 6 Drawer Dresser Original Price \$4500 *Our Price \$800* 8-6-22-6

**Condition New** 

Matta 3 Drawer

**Nightstand** 635x385x670mm Original Price \$800 *Our Price \$500* 8-6-22-7