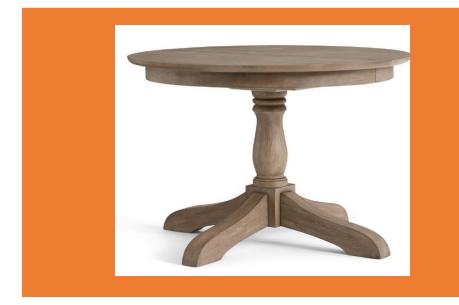

SOLD

SOLD

Quinn 80" Media Wood Lacquer

Original Price \$1,799 *Our Price \$600* 8-20-22-8 Condition New

AN&W Dinner Table Original Price \$1700 *Our Price \$750* 7-22-22-32 Condition New

Bod HI Side Table 508x508x610 Original Price \$250 *Our Price \$175* 7-28-22-4