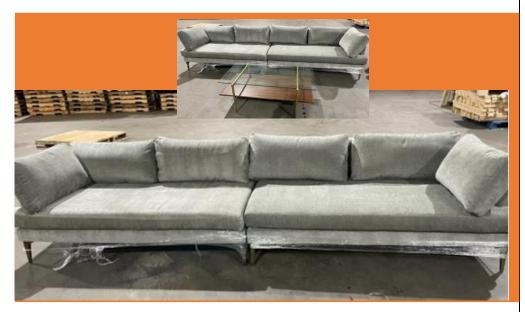

Andes two-piece sectional Gray Original Price \$4500 *Our Price \$1500 \$750* 8-20-22-5 Condition New

Andes Sofa Brass Legs Original Price \$2700 *Our Price \$400-\$200* 7-22-22-40 Condition New

**Big SUR SQ Sect UPH ALS Loveseat** Original Price \$799 *Our Price \$450 \$350* 7-9-22-22 Condition