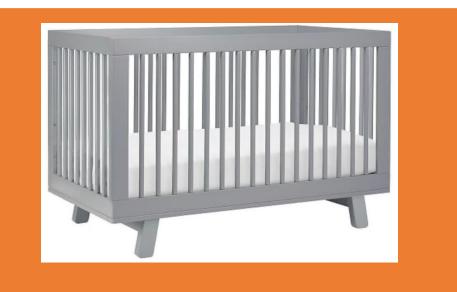

#### Our Price \$300

29.25" wide x 14" deep x 24.75" high 8-20-22-6 & 8-20-22-7

Long Tan Rug Original Price \$2000 *Our Price \$400* 7-28-22-5 Condition New

Hudson 3 in 1 Convertible Crib Original Price \$499 *Our Price \$200* 7-9-22-7 Condition New

Scoot 3 in 1 Convertible Crib Original Price \$499 *Our Price \$200* 7-9-22-6 Condition New

52" Ceiling Fan Brown Reversible Original Price \$200 *Our Price \$100* 8-20-22-36 Like New