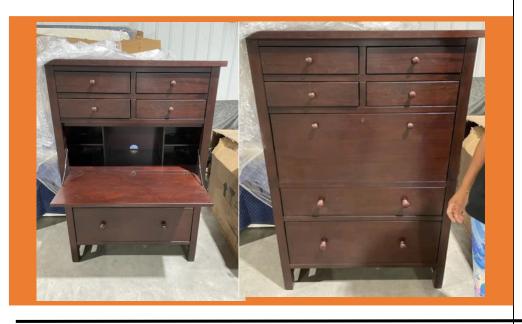

Condition New

Mirrored Vintage Entry Iron Display Cabinet Original Price \$650 *Our price \$400* 7-22-22-38 Condition New

Secretary Desk w/Drawers Original \$1500 Our Price \$800 7-9-22-11 Condition New