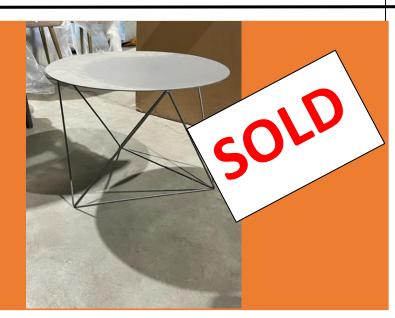

SOLD

SOLD

Quinn 80" Media Wood Lacquer

Original Price \$1,799 *Our Price \$600* 8-20-22-8 Condition New

AN&W Dinner Table Original Price \$1700 *Our Price \$750* 7-22-22-32 Condition New

Bod HI Side Table 508x508x610 Original Price \$250 *Our Price \$175* 7-28-22-4