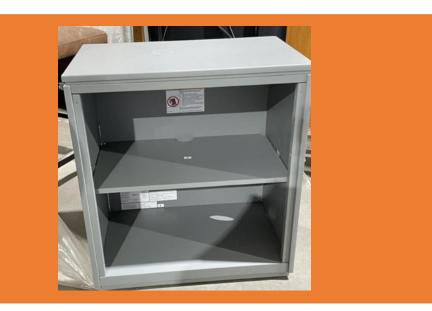

## Windsor Slate Gray Open Bookshelf Original Price \$600 *Our Price \$200* 7-28-22-29

**Condition New** 

Cameron 4 Cubby Simply White WB Original Price \$599

#### Our Price \$300

29.25" wide x 14" deep x 24.75" high 8-20-22-6 & 8-20-22-7

Long Tan Rug Original Price \$2000 *Our Price \$400* 7-28-22-5 Condition New

Hudson 3 in 1 Convertible Crib Original Price \$499 *Our Price \$200* 7-9-22-7 Condition New