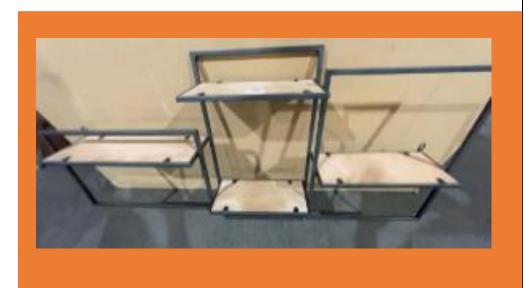

Bathroom 3 Bulb Light Fixture Original Price \$220 *Our Price \$125* 9-3-22-25 Condition New

Planter Fiberstone Trough 47x20x24" (in Box) Original Price \$400 *Our Price \$200* 9-3-22-37 Condition New

(2) 4 Tier Hanging
Shelf (in box) Tucker
Wood and Metal
Original Price \$300
Our Price \$149
9-3-22-39
Condition New