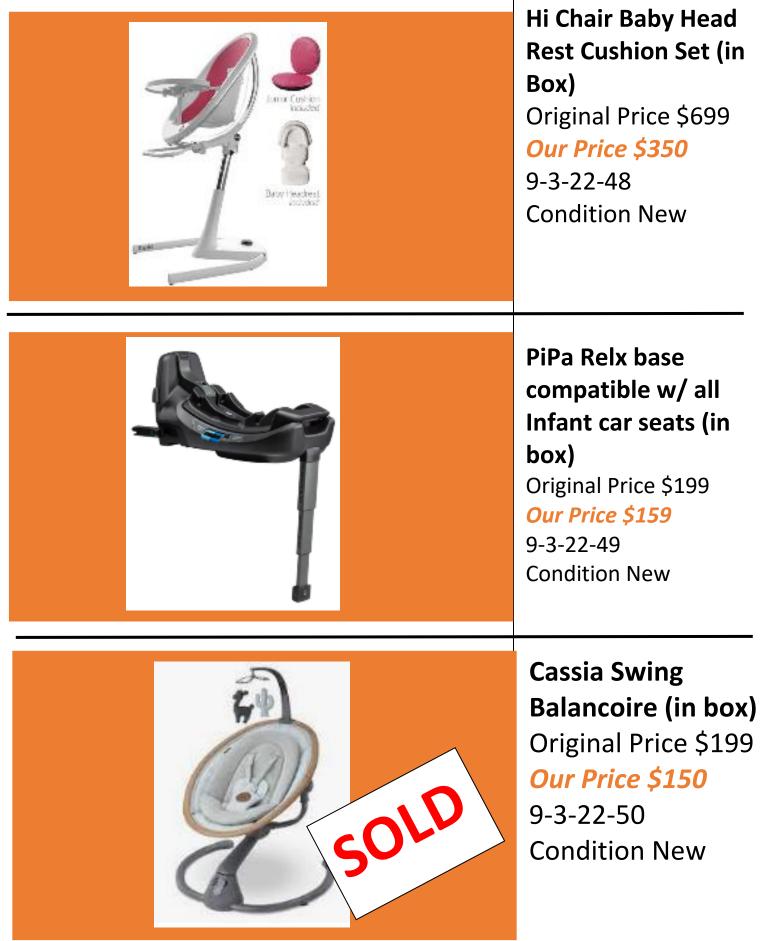

Hudson 3-in-1 Convertible Crib (In Box) Original Price \$499 *Our Price \$200* 9-3-22-23 Condition New

Sena Series baby changer Original Price \$60 *Our Price \$40* 9-3-22-69 Condition New

Minla 6 in 1 Highchair Original Price \$300 *Our Price \$125* 7-9-22-15 Condition New