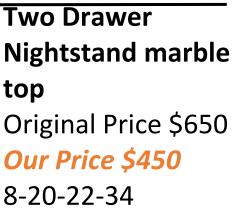

Andes two-piece sectional Gray Original Price \$4500 *Our Price \$1500 \$750* 8-20-22-5 Condition New

Andes Sofa Brass Legs Original Price \$2700 *Our Price \$400-\$200* 7-22-22-40 Condition New

**Big SUR SQ Sect UPH ALS Loveseat** Original Price \$799 *Our Price \$450 \$350* 7-9-22-22 Condition