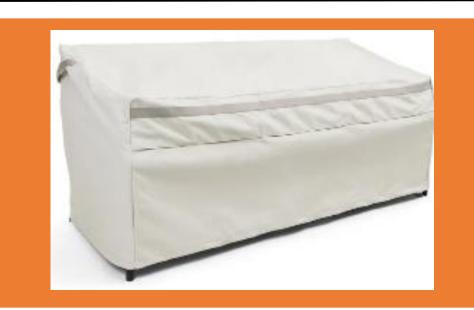

# White Corner Chair (in box)

Original Price \$600 *Our Price \$350* 

9-3-22-32 Condition New

Sherwood **Outdoor Sofa** Cover 93" Stone Gray Original Price \$242 Our Price \$150 9-3-22-32 **Condition New Modern Captain Bed** Full HB/FB SL 59.75"x8.50"x23.25 (in box) **Original Price \$375** Our Price \$225 9-3-22-33 **Condition New** 