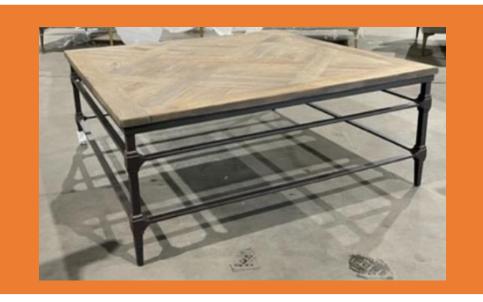

## Parquet Square Coffee Table Original Price \$1,300 *Our Price \$450* 7-28-22-19 Condition New

Art Dsply Round Table Brass Dark Wood Original Price \$800 *Our Price \$650* 8-20-22-22 Condition New

Parker Walnut and Brass coffee Table Original Price \$1200 *Our Price \$750* 8-20-22-27 Condition New