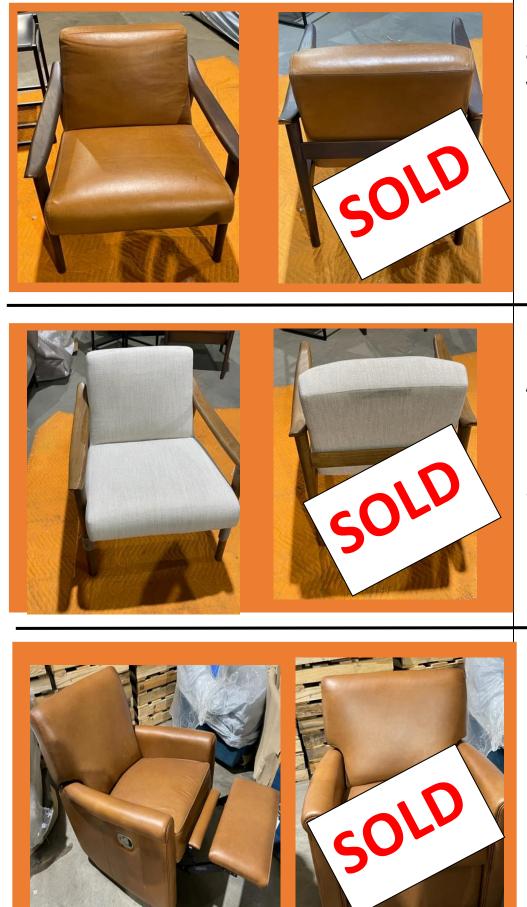

# 1 Seat Height Chair Leather Original Price \$400 Our Price \$300 7-28-22-6

Condition: New

Black Wooden Stool Original Price \$225 *Our Price \$150* 7-28-22-15 Condition New

1 Rust Recliner
Leather Manual
Original Price \$800
Our Price \$500
8-6-22-13
Condition New

1 Enzo Sectional 30-inch single Poly Leather Old Saddle Original Price \$500 Our Price \$350

7-28-22-22 Condition: New

1 Tyler Recliner
Olive Green
(Leather)
Original Price \$1195
Our Price \$400
7-28-22-31
Condition: New