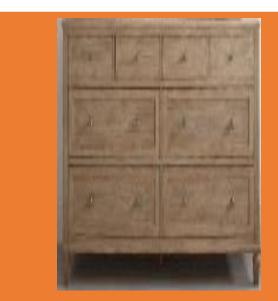

Sausalito 8 drawer wide Dresser (In Box) 66" w x 20" d x 36.5" h Original Price \$1755 *Our Price \$580* 9-3-22-9 Condition New

Wood desk with 3 drawers Original Price \$500 *Our Price \$200* 9-3-22-12