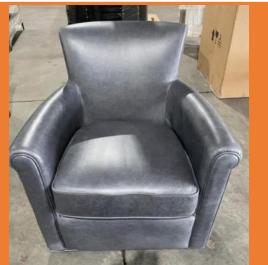

1 Rust Leather Show Chair w/Wooden Arms Original Price \$700 Our Price \$450 8-6-22-19 Condition: New

1 Trillian Wooden Arms Chair Original Price \$700 *Our Price \$350* 

8-6-22-3 Condition New

1 Ghent SQ Arm Occasional Recliner Chair Original Price \$715 *Our Price \$550* 7-22-22-2 Condition New

Portside Chaise Cushion Lounge Wicker Chair 58.5x12.5x29 Original Price \$450 *Our Price \$300* 7-28-22-12

Condition New

1 Piedmont Leather
Dining Side Chair
Original Price\$400
Our Price \$200
7-22-22-12
Condition New

2 Lila Dining Chair w/Gold Legs Mauve Original Price \$330 *Our Price \$165 ea* 8-6-22-4 Condition New

1 Per F Velvet
Rocker Armchair
Graham UPH Glider
Original Price \$800
Our Price \$550
7-22-22-1
New Condition

1 White Chair
Trillium
Original Price \$200 *Our Price* \$125
7-22-22-25
New Condition

1 Jeffan Wicker Chair White Cushion Maia Rattan Original Price \$600 *Our Price \$300* 7-22-22-11 Condition New

# Manual Recliner Original Price \$450 *Our Price \$350* 8-6-22-10

Condition New

1 Lammaca Slate Outdoor Metal Lounge Chair

27.5x27 5/8 33.5Wx36"Lx24"H (no cushion) Original Price \$425 Our Price \$200 7-22-22-23

Condition New

1 Ghent Slope Arm Occasional Chair Recliner Rocker Original Price\$750 *Our Price \$550* 7-22-22-3 Condition New

1 Velvet Armchair
Swivel
Original Price \$475 *Our Price* \$350
7-22-22-26
Condition New

1 Dining Chair
Original Price \$350 *Our Price* \$200
8-6-22-2
Condition New

Dark Green Leather Swivel Office Chair Original Price\$1140 *Our Price \$800* 8-6-22-15 Condition New

**1 Small Covered White Chair**Original Price \$400 *Our Price \$300*8-6-22-20

Condition

Leather Blue Chair Original Price \$899 *Our Price \$300* 8-20-22-20 Condition New

Blue Leather Recliner Chair Original Price \$1099 *Our Price \$370* 8-20-22-39 Condition New

# Weave Armchair Original Price \$500 *Our Price \$350*

8-20-22-13 Condition New

Two wood cloth chairs Original Price \$300 *Our Price \$250* 8-20-22-41 Condition New

Beautiful Leather Side Chair Original Price \$800 *Our Price \$530* 8-20-22-40 Condition New

Eucalyptus Dining Armchair Frame, Weathered Gray Original Price \$299 *Our Price \$150* 8-20-22-25 Condition New

**Grey Armchair** Original Price \$519 *Our Price \$200* 8-20-22-24 Condition New

Rattan Brown Highchair Original Price \$300 *Our Price \$200* 8-20-22-29 Condition New

Indigo Wood Dining Armchair Original Price \$519 *Our Price \$200* 8-20-22-42 Condition New

Leather Bar Stool Original Price \$390 *Our Price \$200* 8-20-22-30 Condition New

Yountville Ottoman, Weave, Grey, 28"Wx25"Dx15.5"H Original Price \$995 *Our Price \$350* 8-20-22-28 Condition New