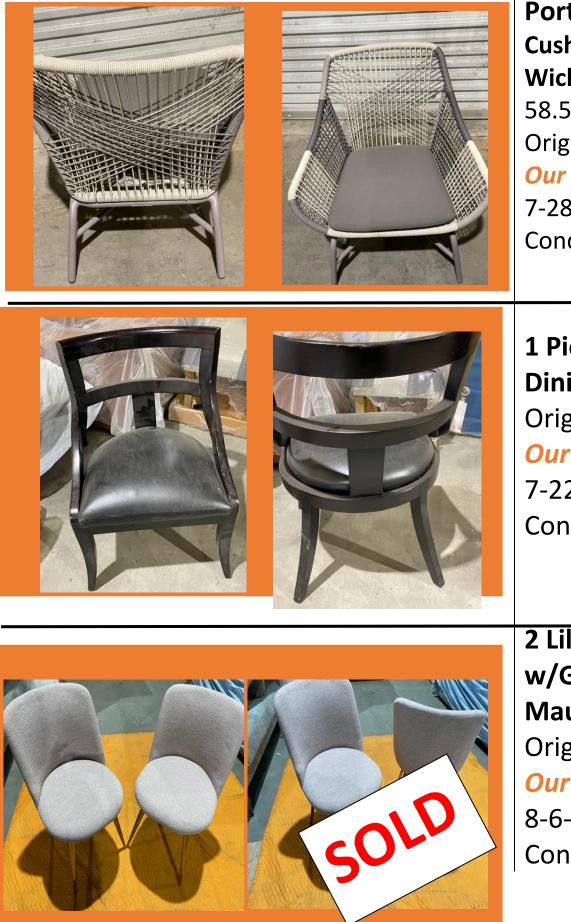

Portside Chaise Cushion Lounge Wicker Chair 58.5x12.5x29 Original Price \$450 *Our Price \$300* 7-28-22-12

Condition New

1 Piedmont Leather
Dining Side Chair
Original Price\$400
Our Price \$200
7-22-22-12
Condition New

2 Lila Dining Chair w/Gold Legs Mauve Original Price \$330 *Our Price \$165 ea* 8-6-22-4 Condition New

1 Per F Velvet
Rocker Armchair
Graham UPH Glider
Original Price \$800
Our Price \$550
7-22-22-1
New Condition