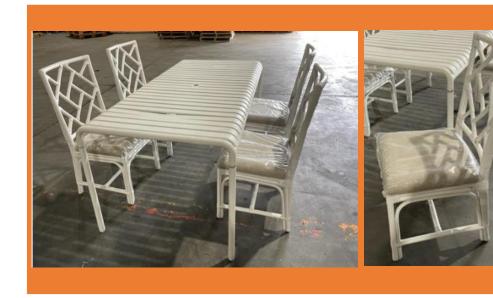

Round Small Table Original Price \$50 *Our Price \$30* 7-22-22-24 Condition New

Santa Rosa Metal Outdoor Long Table w/ 4 Kresge Rattan Chairs Original Price \$500 Our Price \$350 8-6-22-18 & 8-20-22-1 Condition New