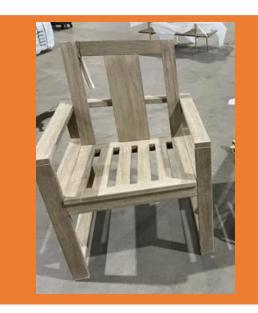

Eucalyptus Dining Armchair Frame, Weathered Gray Original Price \$299 *Our Price \$150* 8-20-22-25 Condition New

**Grey Armchair** Original Price \$519 *Our Price \$200* 8-20-22-24 Condition New

Rattan Brown Highchair Original Price \$300 *Our Price \$200* 8-20-22-29 Condition New