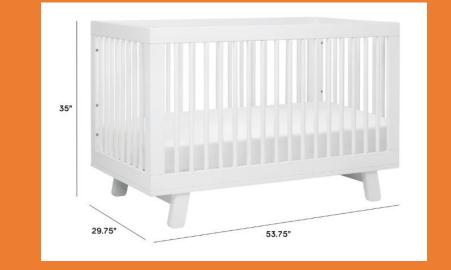

#### Our Price \$300

29.25" wide x 14" deep x 24.75" high 8-20-22-6 & 8-20-22-7

Long Tan Rug Original Price \$2000 *Our Price \$400* 7-28-22-5 Condition New

Hudson 3 in 1 Convertible Crib Original Price \$499 *Our Price \$200* 7-9-22-7 Condition New

Scoot 3 in 1 Convertible Crib Original Price \$499 *Our Price \$200* 7-9-22-6 Condition New

52" Ceiling Fan Brown Reversible Original Price \$200 *Our Price \$100* 8-20-22-36 Like New