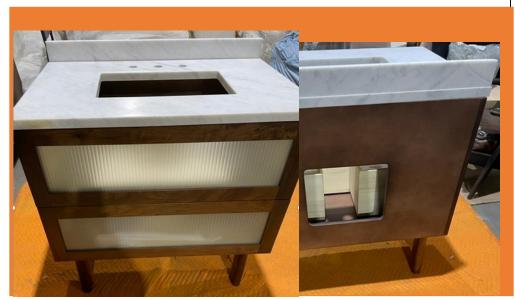

Aubrey DBL Door Base Dutch WHT FSC Original Price \$300 *Our Price \$250* 7-9-22-10 Condition New

Small White Children's Dresser Original Price \$300 Our Price \$175 7-22-22-4

New Condition

Brown Vanity (Bathroom) with Marble Top Original Price \$800 *Our Price \$600* 7-22-22-22