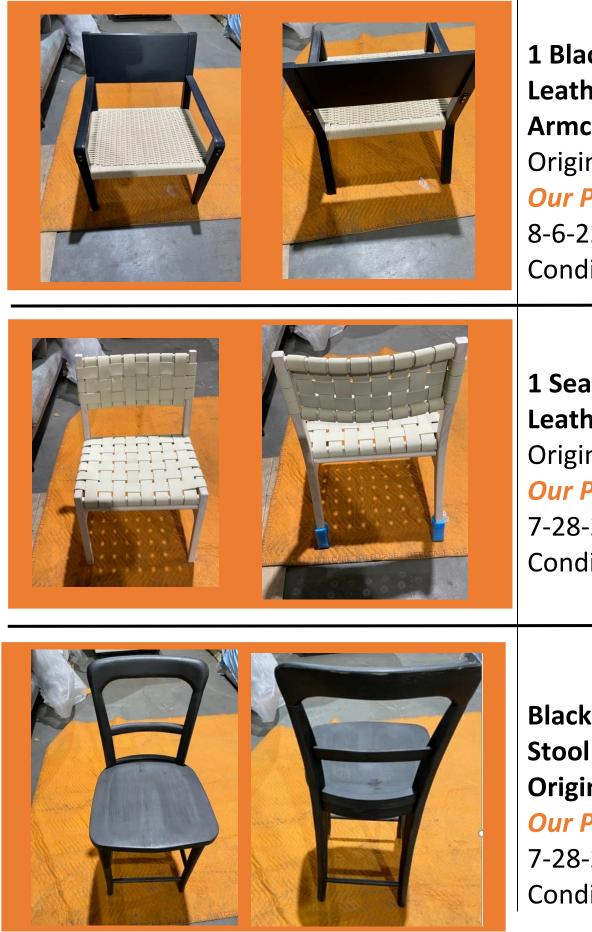

1 Wooden Slat Chair Arm Dark Brown Leather Original Price \$400 *Our Price \$300* 8-6-22-16 Condition: New

1 Black Ash Woven Leather Stitch Armchair Original Price \$400 *Our Price \$300* 8-6-22-8 Condition: New

# 1 Seat Height Chair Leather Original Price \$400 Our Price \$300 7-28-22-6

Condition: New

Black Wooden Stool Original Price \$225 *Our Price \$150* 7-28-22-15 Condition New

1 Rust Recliner
Leather Manual
Original Price \$800
Our Price \$500
8-6-22-13
Condition New