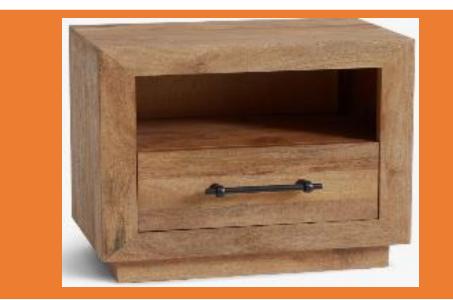

Oakleigh Nightstand 25" (In Box) Original Price \$599 *Our Price \$200* 9-3-22-2 Condition New

Livingston Large Desk (in Box) Original Price \$1495 *Our Price \$495* 

9-3-22-3 New Condition

Astoria Drawer NightStand (in box) Original Price \$699 *Our Price \$230* 9-3-22-5 Condition New