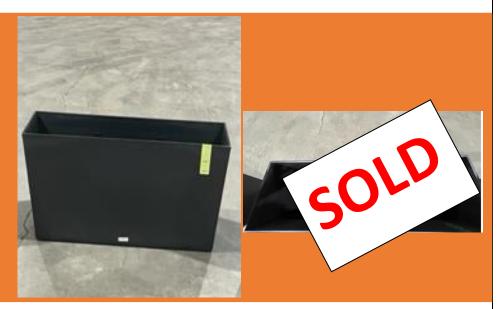

## **Rectangle Planter** Original Price \$120 *Our Price \$75*

8-6-22-24 *Picture front and inside planters* Condition New

OLD

D79 3 Hole Sink Console 32 1/4 Porcelain Original Price \$400 *Our Price \$300* 7-28-22-27 Condition New