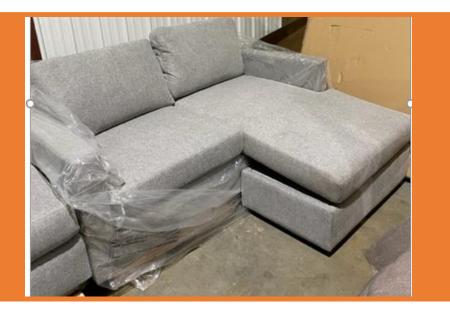

# **Big SAR SQ Sect UPH Chaise** Platinum Original Price \$700 *Our price \$450 \$350* 7-22-22-18 Condition New

SFRU PLY PHB Sofa 73.62"x40.55"x34.84" Original Price \$1200

Original Price \$1200 Our Price \$700 \$350 7-9-22-2 Condition New