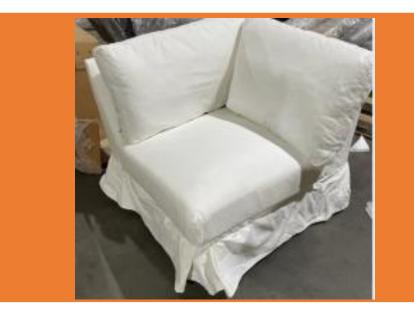

# White Corner Chair (in box)

Original Price \$600 *Our Price \$350* 

9-3-22-32 Condition New

Sherwood **Outdoor Sofa** Cover 93" Stone Gray Original Price \$242 Our Price \$150 9-3-22-32 **Condition New Modern Captain Bed** Full HB/FB SL 59.75"x8.50"x23.25 (in box) **Original Price \$375** Our Price \$225 9-3-22-33 **Condition New** 