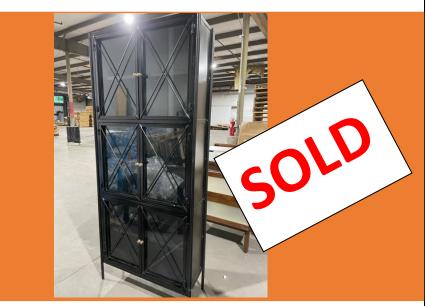

Condition New

Mirrored Vintage Entry Iron Display Cabinet Original Price \$650 *Our price \$400* 7-22-22-38 Condition New

Secretary Desk w/Drawers Original \$1500 Our Price \$800 7-9-22-11 Condition New