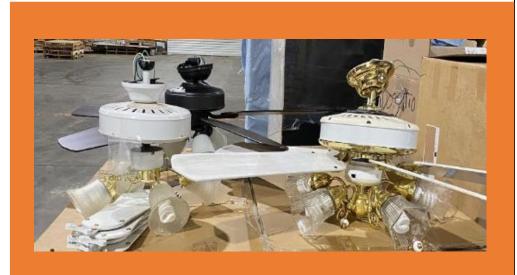

# 52" Ceiling Fan Off White Original Price \$ Our Price \$75 8-20-22-37 Like New