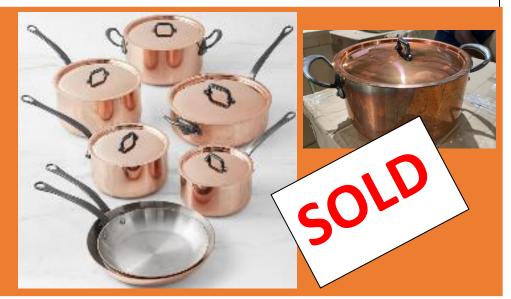

10 Piece copper
set M'200 Cl
Original Price
\$2999.97
Our Price \$500
9-3-22-5
Condition New