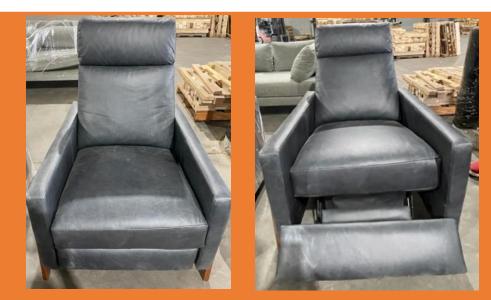

| 1 Windsor Dining<br>Chair (in Box)<br>Original Price \$259<br><i>Our Price \$130</i><br>9-3-22-6<br>Condition: New                                       |
|----------------------------------------------------------------------------------------------------------------------------------------------------------|
| Wells Ply Leather<br>Swivel Recliner<br>Brushed Nickel Base<br>(In Box)<br>Original Price \$1724<br><i>Our Price \$570</i><br>8-6-22-1<br>Condition: New |
| (2) Flatbush<br>Gathering Chair<br>(In Box)<br>Original Price \$445<br><i>Our Price \$225 ea</i><br>9-3-22-19<br>New Condition                           |

| Tyler Ply LeatherRecliner 32.75"Lx30.75" Wx36.25 HOriginal Price \$1899Our Price \$6309-3-22-20BlackCondition: New   |
|----------------------------------------------------------------------------------------------------------------------|
| White Tweeded<br>Recliner (In Box)<br>Original Price \$1649<br><i>Our Price \$550</i><br>9-3-22-28<br>Condition: New |
| white chair rollers<br>gold legs<br>Original Price \$290<br><i>Our Price \$200</i><br>9-3-22-54<br>New Condition     |

# 1 Seat Height Chair Leather Original Price \$400 Our Price \$300 7-28-22-6

Condition: New

Black Wooden Stool Original Price \$225 *Our Price \$150* 7-28-22-15 Condition New

1 Rust Recliner
Leather Manual
Original Price \$800
Our Price \$500
8-6-22-13
Condition New

1 Enzo Sectional 30-inch single Poly Leather Old Saddle Original Price \$500 Our Price \$350

7-28-22-22 Condition: New

1 Tyler Recliner
Olive Green
(Leather)
Original Price \$1195
Our Price \$400
7-28-22-31
Condition: New